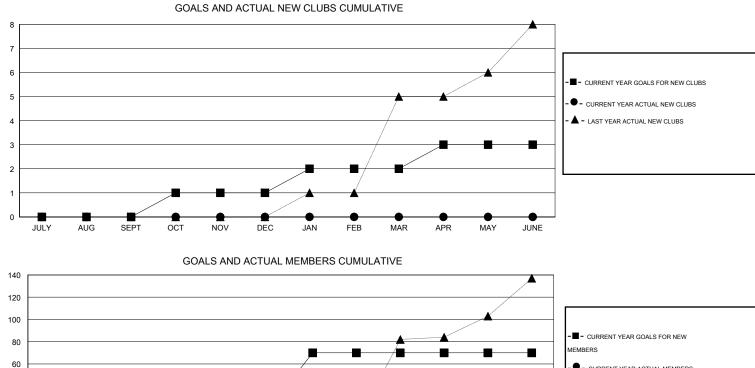

## LOCATION ROMANIA

| Clubs<br>RESULTS FOR 2016-2017 |   |   |   |   | Members<br>RESULTS FOR 2016-2017 |     |    |    |     |  |
|--------------------------------|---|---|---|---|----------------------------------|-----|----|----|-----|--|
|                                |   |   |   |   |                                  |     |    |    |     |  |
| JULY/AUG/SEPT                  | 0 | 0 | 0 | 0 | JULY/AUG/SEPT                    | -20 | 13 | 21 | -8  |  |
| OCT/NOV/DEC                    | 1 | 0 | 0 | 0 | OCT/NOV/DEC                      | 40  | 17 | 33 | -16 |  |
| JAN/FEB/MAR                    | 1 | 0 | 0 | 0 | JAN/FEB/MAR                      | 50  | 0  | 0  | 0   |  |
| APR/MAY/JUNE                   | 1 | 0 | 0 | 0 | APR/MAY/JUNE                     | 0   | 0  | 0  | 0   |  |

CURRENT YEAR ACTUAL MEMBERS

- LAST YEAR ACTUAL MEMBERS

| DROPPED CLUBS: 0 | 11 CLUBS OF 65 ADDED 1 OR MORE<br>NEW MEMBERS | GENDER DISTRIBUTION   MALE 764 (58.50%)   FEMALE 542 (41.50%) |    |     |
|------------------|-----------------------------------------------|---------------------------------------------------------------|----|-----|
| DROPPED MEMBERS  |                                               |                                                               |    |     |
| DECEASED 2       | CLICK HERE FOR HEALTH                         | FAMILY UNIT MEMBERS                                           |    | 139 |
| CLUB CANCELLED 0 | ASSESSMENT DATA                               |                                                               |    | 68  |
| OTHER 52         |                                               | HEAD OF HOUSEHOLD                                             |    |     |
| TOTAL 54         |                                               | NON-HEAD OF HOUSEHOL                                          | LD | 71  |